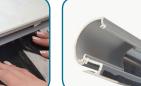

Adjustable hanging clips

## Lightweight display solution for paper posters

- Each set consists of a pair of 26mm aluminium snapframe rails with black end caps and adjustable hanging clips
- Can be wall mounted or suspended for window display
- Silver anodised finish as standard also available in any RAL colour (minimum order quantity: 100)