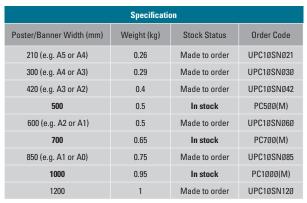

| Specification       |             |               |            |
|---------------------|-------------|---------------|------------|
| Poster Width (mm)   | Weight (kg) | Stock Status  | Order Code |
| 210 (e.g. A5 or A4) | 0.15        | Made to order | UPT26SNØ21 |
| 300 (e.g. A4 or A3) | 0.2         | In stock      | PS3Ø       |
| 420 (e.g. A3 or A2) | 0.25        | In stock      | PS42Ø      |
| 500                 | 0.3         | In stock      | PS5Ø       |
| 600 (e.g. A2 or A1) | 0.4         | In stock      | PS594      |
| 700                 | 0.45        | Made to order | UPT26SNØ7Ø |
| 850 (e.g. A1 or A0) | 0.5         | In stock      | PS841      |
| 1000                | 0.6         | Made to order | UPT26SN1ØØ |