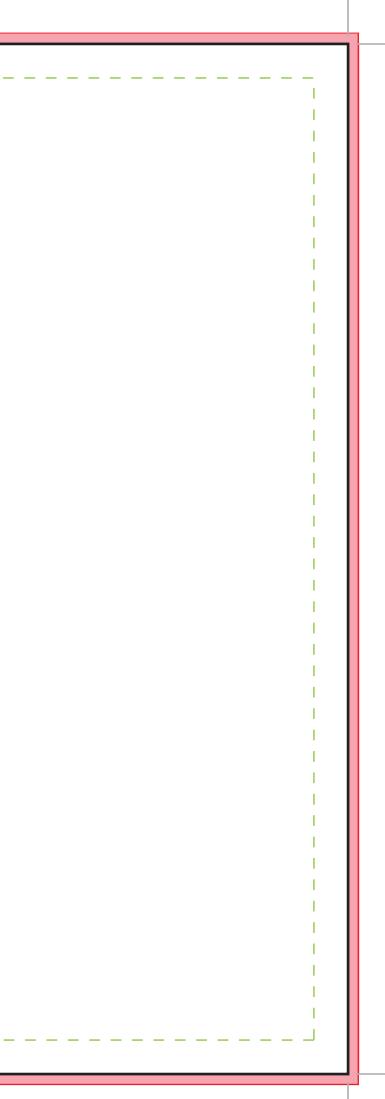

### Bleed

Remember to add 3mm bleed, as indicated in the template.

### Setup

If supplying in PDF format ensure cropmarks are present.

Turn off or delete the template before saving your file.